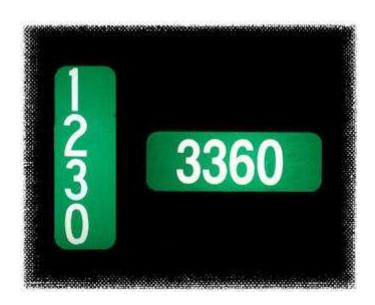

WE CAN'T HELP
YOU IF WE
CAN'T FIND
YOU!!!

Highly Visible Day or Night

Reflective Material on Both Sides

Fade Resistant, Last for Years

Pre-Drilled Holes

ORDER YOUR REFLECTIVE ADDRESS MARKER TODAY!

IT MAY HELP SAVE YOUR LIFE OR SOMEONE YOU LOVE

## Reflective Address Marker Order Form

Please complete the following information:

| N                                                                                                                                | ame:                                                                                |
|----------------------------------------------------------------------------------------------------------------------------------|-------------------------------------------------------------------------------------|
| Α                                                                                                                                | ddress:                                                                             |
| C                                                                                                                                | ity, State, Zip Code:                                                               |
| PI                                                                                                                               | none Number:                                                                        |
|                                                                                                                                  |                                                                                     |
| Address Number Requested                                                                                                         |                                                                                     |
|                                                                                                                                  |                                                                                     |
| Mounting Preference:                                                                                                             |                                                                                     |
| 1230                                                                                                                             | 3360                                                                                |
| 0                                                                                                                                | Vertical Horizontal                                                                 |
|                                                                                                                                  |                                                                                     |
|                                                                                                                                  |                                                                                     |
| Driveway Length:                                                                                                                 |                                                                                     |
|                                                                                                                                  |                                                                                     |
|                                                                                                                                  | Check if your driveway (from the road to your house) is greater than 1,500 ft long. |
|                                                                                                                                  | Check if your driveway (from the road to your house) is greater than 3,000 ft long. |
| Send check Along with Order Form To: East Haddam Fire Department – Attention Captain Neil Mosig PO Box 375 East Haddam, CT 06423 |                                                                                     |